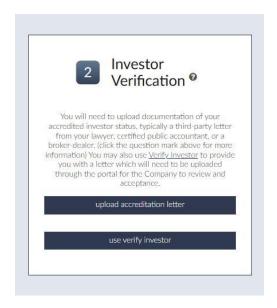

**Step 2:** Click "**Upload accreditation letter**." If you do not have one, you may use our trusted third-party service, VerifyInvestor.com, **at no cost.** 

Simply click the "Use VerifyInvestor" button to begin this process. You will receive an email with instructions from VerifyInvestor.com within 24 hours.

If you do not receive a response from either us or VerifyInvestor.com, please email <a href="mailto:legal@ibex.bio">legal@ibex.bio</a> and copy <a href="mailto:invest@ibex.bio">invest@ibex.bio</a> to ensure your message is received.