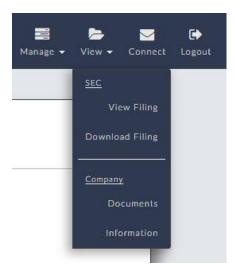

## **Invest in Ibex | 3 Simple Steps**

Step 1: Click an "Invest" button on the website, view the three videos, and register to enter the portal.

Take your time to review documents provided by Ibex for due diligence by clicking on "**View**" on the upper right corner and selecting "**Documents**."