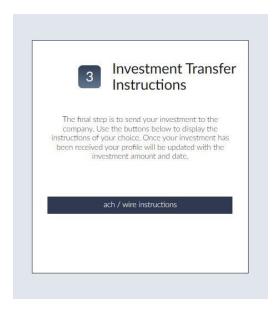

**Step 3:** Once your accreditation is verified, we will countersign the agreement and send you a fully executed copy. You may then proceed by wiring the total amount using the instructions provided by clicking on the "ach/wire instructions" button.