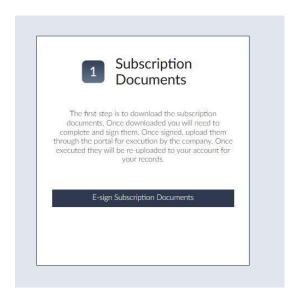

When ready to invest, click the "E-sign Subscription Documents" button and complete the investment agreement. Note: <u>Investors must be accredited to invest</u>. Who is an accredited Investor? Click <u>Here</u> to find out if you are.